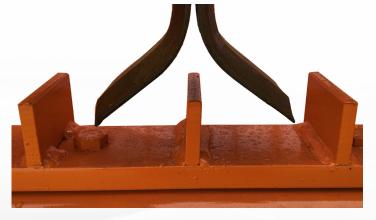

- Replaceable wear & tear body lining for longer machine life
- Simple ratchet adjustable height wheels at furrow positions across the rear and fitted with large 845 x 9.00 x 16 10 ply tyres

Side skid protection