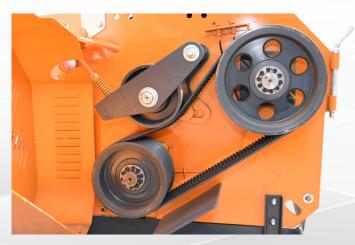

Linkage headstock with floating top-hitch

- Heavy duty drive-shafts power dual side drives
- Latched front covers for easy access for lubricating the driveshafts and cleaning

- Auto belt tensioner
- 6 belt side-drive—dual drive

- 300mm rotor with 10mm thickness
- Additional flails over the crop lines
- 73.5m/s flail tip speed for the ultimate mulching power
- Aggressive overlapping "Comb" shredder bar for finest mulch and best finish