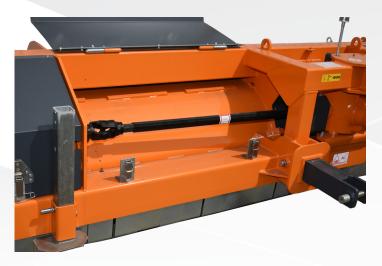

Linkage headstock with floating top-hitch

- Heavy duty drive-shafts power dual side drives
- Latched front covers for easy access for lubricating the driveshafts and cleaning

- Auto belt tensioner
- 6 belt side-drive—dual drive