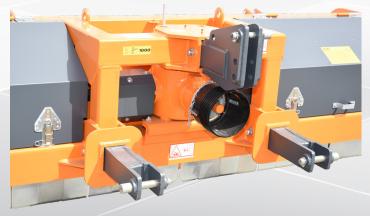

#### UPGRADES TO THE FALC KRONOS COTTON

The KRONOS may be a well proven product, but development continues. For 2018 season, a new automatic belt tensioner was introduced.

The tensioner idler wheel is supported on both sides with a new dual arm system. The 6.0 metre width model was also introduced for the 2018 season.

Linkage headstock with floating top-hitch

- Heavy duty drive-shafts power dual side drives
- Latched front covers for easy access for lubricating the driveshafts and cleaning

- Auto belt tensioner
- 6 belt side-drive—dual drive

- 300mm rotor with 10mm thickness
- Additional flails over the crop lines
- 73.5m/s flail tip speed for the ultimate mulching power
- Aggressive overlapping "Comb" shredder bar for finest mulch and best finish