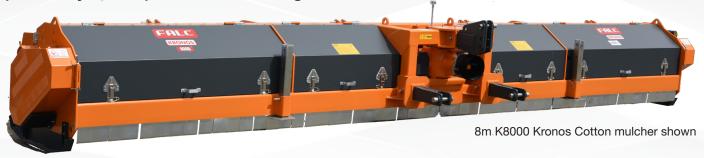

# KRONOS COTTON MULCHER

#### UPGRADES TO THE FALC KRONOS COTTON

The KRONOS may be a well proven product, but development continues. For 2018 season, a new automatic belt tensioner was introduced.

The tensioner idler wheel is supported on both sides with a new dual arm system. The 6.0 metre width model was also introduced for the 2018 season.

The model covers the 6 cotton beds without the overlap of the 6.4m model and with proportionally less machine weight.