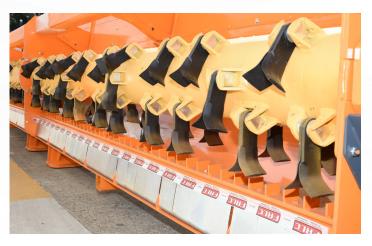

- 300mm rotor with 10mm thickness
- Additional flails over the crop lines
- 73.5m/s flail tip speed for the ultimate mulching power
- Aggressive overlapping "Comb" shredder bar for finest mulch and best finish