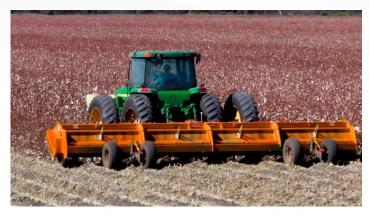

## **COTTON ON TO BETTER MULCHING - Developed for Australian Cotton Growers**

The FALC ALCE and SUPER ALCE shredders were early successful models in mulching Cotton, before the development of the **KRONOS Cotton Spec** machines in 2001 specifically developed for Australian growers.

#### GET READY FOR THE COTTON MULCHING SEASON

The critical factor is always the supply of machines in time for the mulching season.

Demand is always high for these machines, and with their long manufacturing lead time, you need to get your orders in early to ensure a machine can be available and delivered in time!