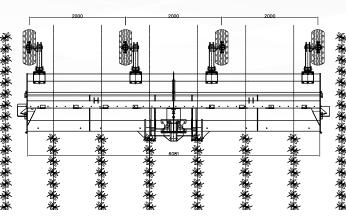

#### UPGRADES TO THE FALC KRONOS COTTON

The KRONOS may be a well proven product, but development continues. For 2018 season, a new automatic belt tensioner was introduced.

The tensioner idler wheel is supported on both sides with a new dual arm system. The 6.0 metre width model was also introduced for the 2018 season.

The model covers the 6 cotton beds without the overlap of the 6.4m model and with proportionally less machine weight.