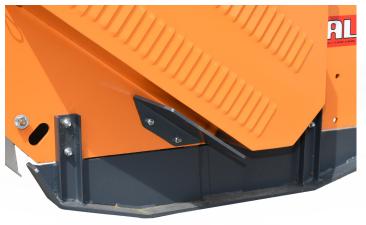

- Replaceable wear & tear body lining for longer machine life
- Simple ratchet adjustable height wheels at furrow positions across the rear and fitted with large 845 x 9.00 x 16 10 ply tyres

Side skid protection