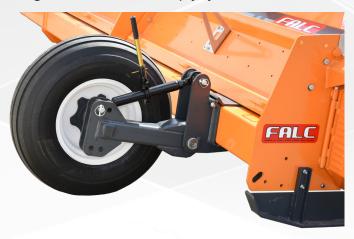

- Replaceable wear & tear body lining for longer machine life
- Simple ratchet adjustable height wheels at furrow positions across the rear and fitted with large 845 x 9.00 x 16 10 ply tyres

Side skid protection